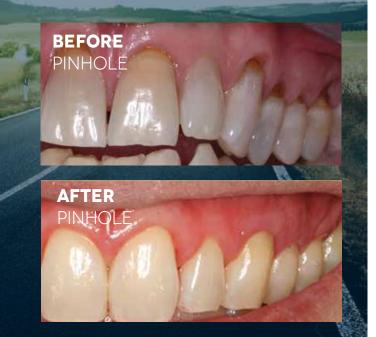

## Quick, Easy and Instantly Pleasing

During the Chao Pinhole Surgical Technique,™ a needle is used to make a small hole in the patient's existing gum tissue. Through this pinhole, special instruments are used to gently loosen the gum tissue. These tools help expand and slide the gum line to cover the exposed root structure.

There are no grafts, no sutures, and no incisions needed with the Chao Pinhole Surgical Technique $^{\text{TM}}$ . It simply involves the adjustment of the existing tissue.